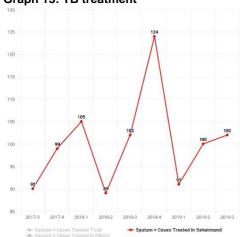

Graph 11: Mental health

**Graph 8: Institutional deliveries** 

Graph 10: Major surgeries

Graph 12: GM/IYCF

**Graph 13: TB treatment** 

Graph 14: TB detection

Graph 9: GM/IYCF

**Graph 10: Major surgeries** 

**Graph 11: TB treatment** 