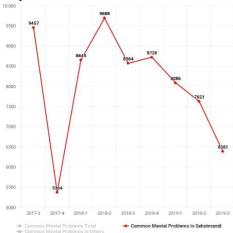

Graph 11: Mental health

**Graph 8: Institutional deliveries** 

Graph 10: Major surgeries

Graph 12: GM/IYCF

**Graph 13: TB treatment** 

Graph 14: TB detection