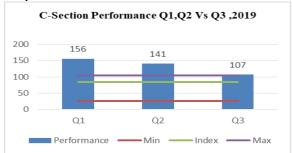

#### b. Comparison of quarterly achievements in key indicators

Below graphs 1-11 present changes in the service counts of key performance indicators over the past three quarters relative to the minimum level, index and cap (or maximum level).

Graph 1: ANC

Graph 2: PNC

Graph 3: U5 OPD

Graph 4: Penta 3

Graph 5: TT2+

Graph 6: CYP

**Graph 7: Caesarean section deliveries** 

**Graph 8: Institutional deliveries** 