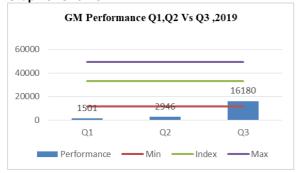

#### b. Comparison of quarterly achievements in key indicators

Below graphs 1-11 present changes in the service counts of key performance indicators over the past three quarters relative to the minimum level, index and cap (or maximum level).

Graph 9: GM/IYCF

**Graph 10: Major surgeries** 

**Graph 11: TB treatment** 