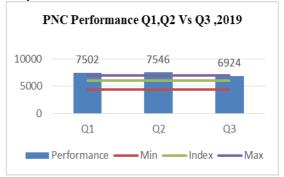

#### b. Comparison of quarterly achievements in key indicators

Below graphs 1-11 present changes in the service counts of key performance indicators over the past three quarters relative to the minimum level, index and cap (or maximum level).

Graph 1: ANC

Graph 2: PNC

Graph 3: U5 OPD

Graph 4: Penta 3

Graph 5: TT2+

Graph 6: CYP

**Graph 7: Caesarean section deliveries** 

**Graph 8: Institutional deliveries** 