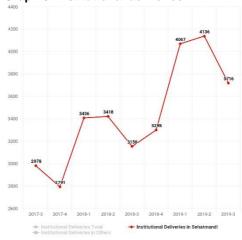

Graph 11: Mental health

**Graph 8: Institutional deliveries** 

Graph 10: Major surgeries

Graph 12: GM/IYCF

**Graph 13: TB treatment** 

Graph 14: TB detection

Graph 1: ANC

Graph 2: PNC

Graph 3: U5 OPD

Graph 4: Penta 3

Graph 5: TT2+

Graph 6: CYP

**Graph 7: Caesarean section deliveries** 

**Graph 8: Institutional deliveries** 