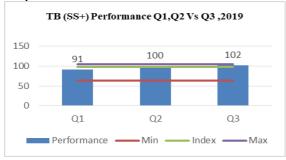

#### b. Comparison of quarterly achievements in key indicators

Below graphs 1-11 present changes in the service counts of key performance indicators over the past three quarters relative to the minimum level, index and cap (or maximum level).

Graph 9: GM/IYCF

**Graph 10: Major surgeries** 

**Graph 11: TB treatment** 