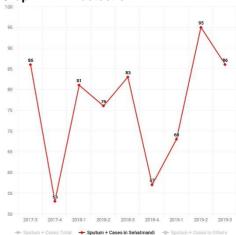

Graph 11: Mental health

**Graph 8: Institutional deliveries** 

Graph 10: Major surgeries

Graph 12: GM/IYCF

**Graph 13: TB treatment** 

Graph 14: TB detection

Graph 9: GM/IYCF

**Graph 10: Major surgeries** 

**Graph 11: TB treatment** 