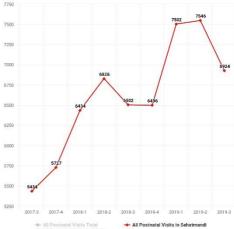

#### a. Trend lines of key indicators

Below graphs 1-14 present changes in the service counts of key performance indicators between the 1<sup>st</sup> quarter of 2017 and the 3<sup>rd</sup> quarter of 2019.

Graph 1: ANC

Graph 2: PNC

Graph 3: U5 OPD

Graph 4: Penta 3

Graph 5: TT2+

**Graph 6: Measles** 

Graph 7: CYP

**Graph 9: Caesarean section deliveries** 