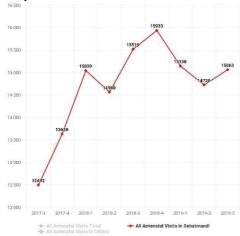

#### a. Trend lines of key indicators

Below graphs 1-14 present changes in the service counts of key performance indicators between the 1<sup>st</sup> quarter of 2017 and the 3<sup>rd</sup> quarter of 2019.

Graph 1: ANC

Graph 2: PNC

Graph 3: U5 OPD

Graph 4: Penta 3

Graph 5: TT2+

**Graph 6: Measles** 

Graph 7: CYP

**Graph 9: Caesarean section deliveries** 