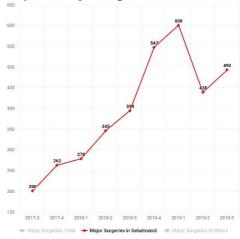

Graph 11: Mental health

**Graph 8: Institutional deliveries** 

Graph 10: Major surgeries

Graph 12: GM/IYCF

**Graph 13: TB treatment** 

Graph 14: TB detection

Graph 9: GM/IYCF

**Graph 10: Major surgeries** 

**Graph 11: TB treatment** 