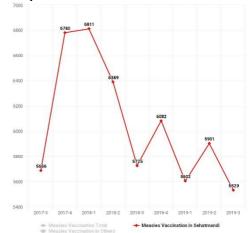

Graph 1: ANC

Graph 2: PNC

Graph 3: U5 OPD

Graph 4: Penta 3

Graph 5: TT2+

**Graph 6: Measles** 

Graph 7: CYP

**Graph 9: Caesarean section deliveries** 