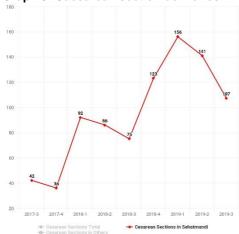

Graph 1: ANC

Graph 2: PNC

Graph 3: U5 OPD

Graph 4: Penta 3

Graph 5: TT2+

**Graph 6: Measles** 

Graph 7: CYP

**Graph 9: Caesarean section deliveries** 

Graph 1: ANC

Graph 2: PNC

Graph 3: U5 OPD

Graph 4: Penta 3

Graph 5: TT2+

Graph 6: CYP

**Graph 7: Caesarean section deliveries** 

**Graph 8: Institutional deliveries** 