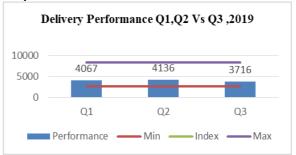

#### b. Comparison of quarterly achievements in key indicators

Below graphs 1-11 present changes in the service counts of key performance indicators over the past three quarters relative to the minimum level, index and cap (or maximum level).

Graph 1: ANC

Graph 2: PNC

Graph 3: U5 OPD

Graph 4: Penta 3

Graph 5: TT2+

Graph 6: CYP

**Graph 7: Caesarean section deliveries** 

**Graph 8: Institutional deliveries** 