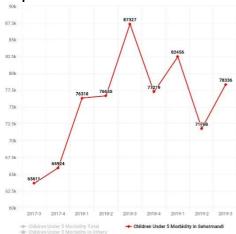

#### a. Trend lines of key indicators

Below graphs 1-14 present changes in the service counts of key performance indicators between the 1<sup>st</sup> quarter of 2017 and the 3<sup>rd</sup> quarter of 2019.

Graph 1: ANC

Graph 2: PNC

Graph 3: U5 OPD

Graph 4: Penta 3

Graph 5: TT2+

**Graph 6: Measles** 

Graph 7: CYP

**Graph 9: Caesarean section deliveries** 