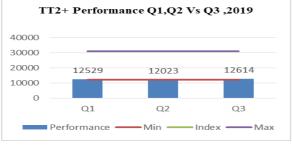

#### b. Comparison of quarterly achievements in key indicators

Below graphs 1-11 present changes in the service counts of key performance indicators over the past three quarters relative to the minimum level, index and cap (or maximum level).

Graph 1: ANC

Graph 2: PNC

Graph 3: U5 OPD

Graph 4: Penta 3

Graph 5: TT2+

Graph 6: CYP

**Graph 7: Caesarean section deliveries** 

**Graph 8: Institutional deliveries** 