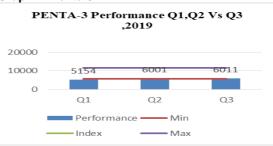

#### b. Comparison of quarterly achievements in key indicators

Below graphs 1-11 present changes in the service counts of key performance indicators over the past three quarters relative to the minimum level, index and cap (or maximum level).

Graph 1: ANC

Graph 2: PNC

Graph 3: U5 OPD

Graph 4: Penta 3

Graph 5: TT2+

Graph 6: CYP

**Graph 7: Caesarean section deliveries** 

**Graph 8: Institutional deliveries** 