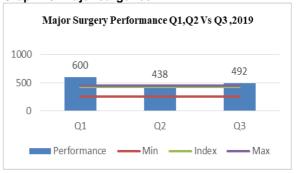

#### b. Comparison of quarterly achievements in key indicators

Below graphs 1-11 present changes in the service counts of key performance indicators over the past three quarters relative to the minimum level, index and cap (or maximum level).

Graph 9: GM/IYCF

**Graph 10: Major surgeries** 

**Graph 11: TB treatment** 