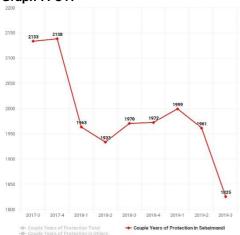

Graph 1: ANC

Graph 2: PNC

Graph 3: U5 OPD

Graph 4: Penta 3

Graph 5: TT2+

**Graph 6: Measles** 

Graph 7: CYP

**Graph 9: Caesarean section deliveries** 