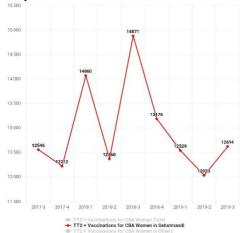

Graph 1: ANC

Graph 2: PNC

Graph 3: U5 OPD

Graph 4: Penta 3

Graph 5: TT2+

**Graph 6: Measles** 

Graph 7: CYP

**Graph 9: Caesarean section deliveries** 