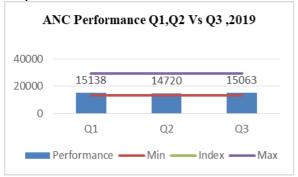

#### b. Comparison of quarterly achievements in key indicators

Below graphs 1-11 present changes in the service counts of key performance indicators over the past three quarters relative to the minimum level, index and cap (or maximum level).

Graph 1: ANC

Graph 2: PNC

Graph 3: U5 OPD

Graph 4: Penta 3

Graph 5: TT2+

Graph 6: CYP

**Graph 7: Caesarean section deliveries** 

**Graph 8: Institutional deliveries** 