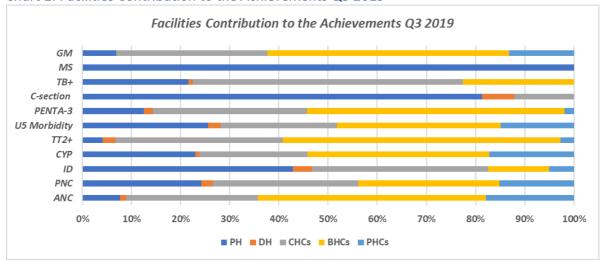

#### 2. Analysis of achievements at health facility level

Below chart present the facilities contribution to the achievements in quarter three 2019.

- All Major Surgery cases are provided by provincial hospital (100%)
- Majority of C-Section cases are provided in provincial hospital (81%)
- DH and CHCs had a little contribution on C-Section cases compared to the provincial hospital (PH contribution 81%, DH contribution 7% and CHCs contribution 12%)
- Immunization services:
  - DH has less contribution on immunization services (PENTA-3 and TT2+) compared with PH (DH 2% and PH 13% on PENTA-3 and DH 3% and PH 4% on TT2+)
- BHCs had high contribution on CYP services compared with CHCs (CHCs1% and BHCs 23%)
- DH had less contribution on ANC services compared with PH (DH 1% and PH 8%)
- DH had less contribution on PNC services compared with PH (DH 2% and PH 24%)
- DH had less contribution on Institutional Delivery services compared with PH (DH 1% and PH 22%)

Chart 1: Facilities Contribution to the Achievements Q3 2019