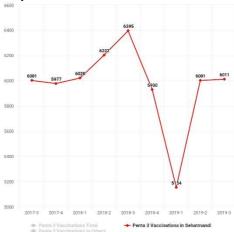

Graph 1: ANC

Graph 2: PNC

Graph 3: U5 OPD

Graph 4: Penta 3

Graph 5: TT2+

**Graph 6: Measles** 

Graph 7: CYP

**Graph 9: Caesarean section deliveries** 