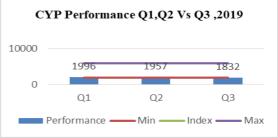

#### b. Comparison of quarterly achievements in key indicators

Below graphs 1-11 present changes in the service counts of key performance indicators over the past three quarters relative to the minimum level, index and cap (or maximum level).

Graph 1: ANC

Graph 2: PNC

Graph 3: U5 OPD

Graph 4: Penta 3

Graph 5: TT2+

Graph 6: CYP

**Graph 7: Caesarean section deliveries** 

**Graph 8: Institutional deliveries** 