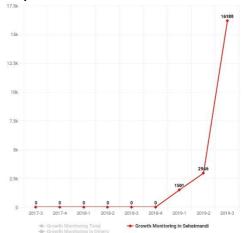

#### a. Trend lines of key indicators

Below graphs 1-14 present changes in the service counts of key performance indicators between the 1<sup>st</sup> quarter of 2017 and the 3<sup>rd</sup> quarter of 2019.

Graph 1: ANC

Graph 2: PNC

Graph 3: U5 OPD

Graph 4: Penta 3

Graph 5: TT2+

**Graph 6: Measles** 

Graph 7: CYP

**Graph 9: Caesarean section deliveries** 