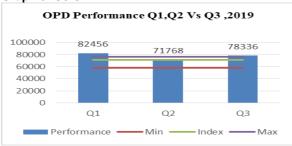

#### b. Comparison of quarterly achievements in key indicators

Below graphs 1-11 present changes in the service counts of key performance indicators over the past three quarters relative to the minimum level, index and cap (or maximum level).

Graph 1: ANC

Graph 2: PNC

Graph 3: U5 OPD

Graph 4: Penta 3

Graph 5: TT2+

Graph 6: CYP

**Graph 7: Caesarean section deliveries** 

**Graph 8: Institutional deliveries** 